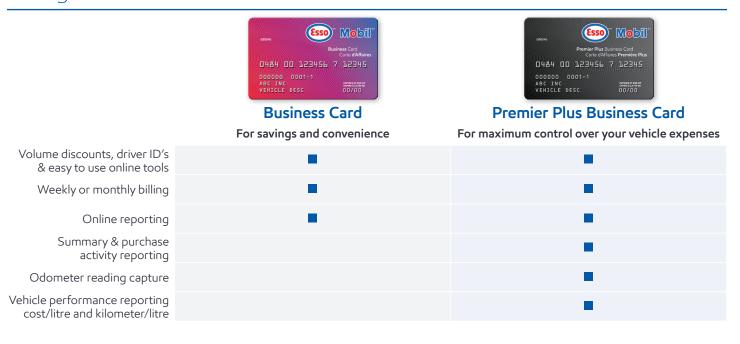

340.8746
email: pamela.phillip@wexinc.com



### Save time and money with the Esso<sup>™</sup> and Mobil<sup>™</sup> Business Fleet Card Program

Whether you have a small sales force or a large fleet of service vehicles, the Esso and Mobil Business Fleet Card Program gives you exceptional *fuel savings*, powerful and easy-to-use *fuel management tools* and broad *acceptance* at Canada's largest retail fuel network with over 2,000 Esso and Mobil stations.

### Esso and Mobil Business Fleet Card Program Benefits



Maximize profits with volume discounts.



Award-winning Customer Service available to answer questions 24/7.



Get on the road to rewards with the Esso Extra or PC Optimum programs.



Save 10% on all oil changes at Mr. Lube.\*



#### One great network. Two levels of service.





### Enjoy convenience and rewards with the Esso<sup>™</sup> and Mobil<sup>™</sup> Business Fleet Card Program

#### Get on the road to rewards!

Learn more at essoextra.com.

To learn more visit pcoptimum.ca.

Get on the road to rewards when you swipe an Esso Extra or *PC Optimum* card on eligible purchases at participating Esso and Mobil stations across Canada.

#### Reward employees — and yourself — with the Esso Extra Program.

Earn 1 or more Esso Extra points for every eligible dollar you spend at Esso stations across Canada. Then, redeem your points for great rewards at the station like gas, car washes, snacks and more! Rewards start at 150 points. The Esso Extra program is also available at select Mobil stations in Canada excluding Mobil stations located adjacent to a Loblaw bann